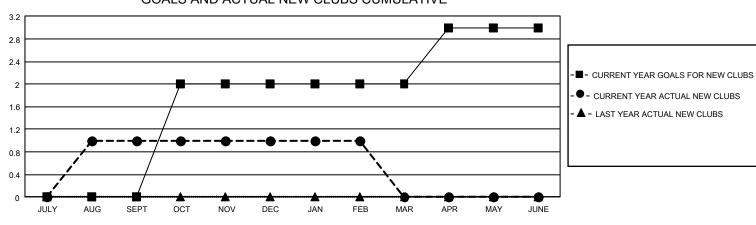

## GAT MONTHLY MEMBERSHIP PROGRESS REPORT

GMT Constitutional Area 2, Group D

REPORT DOES NOT INCLUDE CLUBS IN UNDISTRICTED AREAS.

| Clubs                 |               |           |               | Members               |                        |                         |                                                    |  |
|-----------------------|---------------|-----------|---------------|-----------------------|------------------------|-------------------------|----------------------------------------------------|--|
| RESULTS FOR 2020-2021 |               |           |               | RESULTS FOR 2020-2021 |                        |                         |                                                    |  |
| QUARTER               | NEW CLUB GOAL | NEW CLUBS | DROPPED CLUBS | QUARTER MEME          | BER GROWTH NET<br>GOAL | MEMBER GROWTH<br>ACTUAL | DROPPED<br>MEMBERS ACTUAL<br>(including transfers) |  |
| JULY/AUG/SEPT         | 0             | 1         | 1             | JULY/AUG/SEPT         | 15                     | 95                      | 112                                                |  |
| OCT/NOV/DEC           | 6             | 0         | 1             | OCT/NOV/DEC           | 20                     | 91                      | 146                                                |  |
| JAN/FEB/MAR           | 0             | 0         | 5             | JAN/FEB/MAR           | 30                     | 24                      | 85                                                 |  |
| APR/MAY/JUNE          | 3             | 0         | 0             | APR/MAY/JUNE          | 25                     | 0                       | 0                                                  |  |