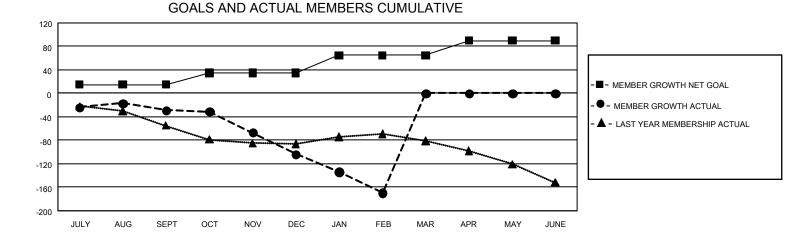

## GAT MONTHLY MEMBERSHIP PROGRESS REPORT

GMT Constitutional Area 2, Group D

REPORT DOES NOT INCLUDE CLUBS IN UNDISTRICTED AREAS.

| Clubs                 |               |           |               | Members               |                        |                         |                                                    |  |
|-----------------------|---------------|-----------|---------------|-----------------------|------------------------|-------------------------|----------------------------------------------------|--|
| RESULTS FOR 2020-2021 |               |           |               | RESULTS FOR 2020-2021 |                        |                         |                                                    |  |
| QUARTER               | NEW CLUB GOAL | NEW CLUBS | DROPPED CLUBS | QUARTER MEME          | BER GROWTH NET<br>GOAL | MEMBER GROWTH<br>ACTUAL | DROPPED<br>MEMBERS ACTUAL<br>(including transfers) |  |
| JULY/AUG/SEPT         | 0             | 1         | 1             | JULY/AUG/SEPT         | 15                     | 95                      | 112                                                |  |
| OCT/NOV/DEC           | 6             | 0         | 1             | OCT/NOV/DEC           | 20                     | 91                      | 146                                                |  |
| JAN/FEB/MAR           | 0             | 0         | 5             | JAN/FEB/MAR           | 30                     | 24                      | 85                                                 |  |
| APR/MAY/JUNE          | 3             | 0         | 0             | APR/MAY/JUNE          | 25                     | 0                       | 0                                                  |  |